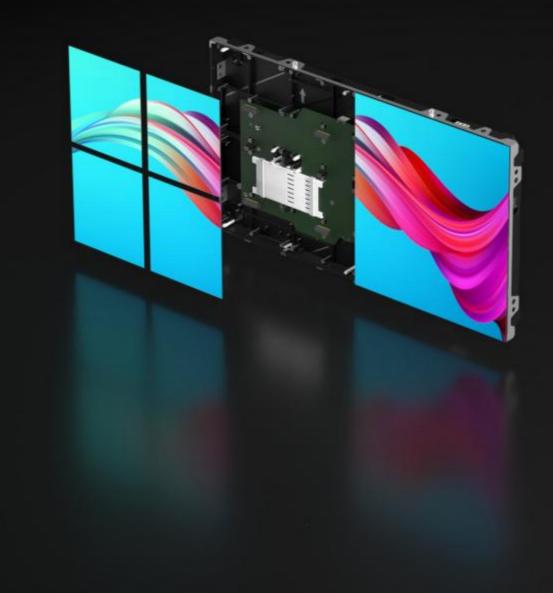

#### Micro COB

Dual redundancy
 Common cathode/anode technology
 High pixel range& 7680Hz production capacity

#### COB package

Adopted with COB package, Micro COB products support Micro chips that allows leds no greater than 0.5mm in diameter; common cathode and common anode technology to optimize consumption and screen expression.

#### Modular panel

8-inch Modular design becomes standardized control panel, and compatible with publicversion led modules, resulting in facilitating set-up, disassembly, and maintenance; better visual experience with less seam between modules and high flatness