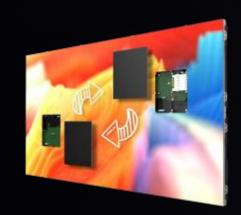

#### Modular panel

8-inch Modular design becomes standardized control panel, and compatible with publicversion led modules, resulting in facilitating set-up, disassembly, and maintenance; better visual experience with less seam between modules and high flatness

#### Modular calibration

Save time in configuring the whole screen, and make maintenance easy.