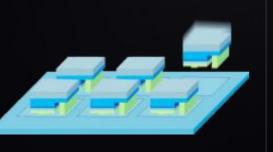

#### COB package

Adopted with COB package, Micro COB products support Micro chips that allows leds no greater than 0.5mm in diameter; common cathode and common anode technology to optimize consumption and screen expression.