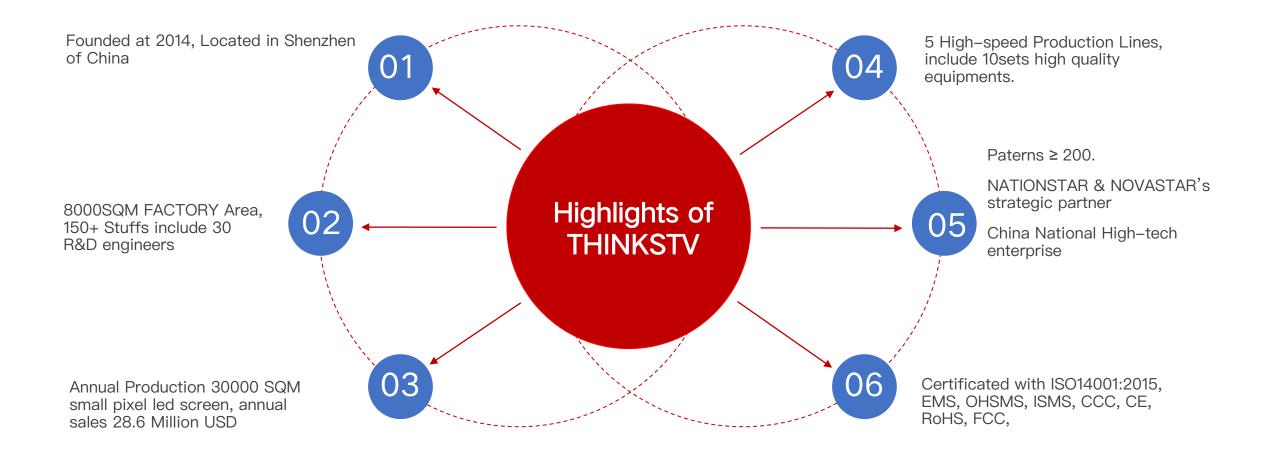

#### Corporate upgrade

The factory has expanded to 8000 square meters, purchased YAMAHA high–speed production equipment, comprehensively increased production capacity, and obtained the title of a national high–tech enterprise in China

#### Profession, Dedication, Specialization, Innovation (PDSI)

With all-around independent intellectual property rights, THINKSTV products line has been credited as "specialized and sophisticated enterprises that produce new and unique products" and tech-innovated enterprise.

Founded in 2014; Production positioned as a small pitch LED display screen

Becoming a strategic partner for Nation STAR, NOVA STAR, MEAN WELL

Awarded National high-tech enterprises for the second time; expanded production lines with investment of 12 millions RMB.

#### Total: Over 200 Patents

THINKSTV

- Certificate of Enterprise IP management system
- After sales service management system certification

Certificates

B Qualifications

CQC certification

CNAS certification