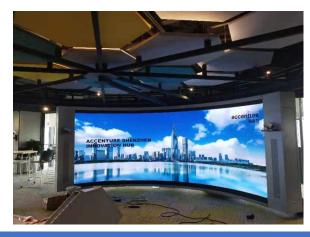

#### OOH Advertising

Landmark: Naked-eye 3D Advertising: Digital advertising

All-in-One LED: 110in 136in 165in Customized LED: Any shape, any size