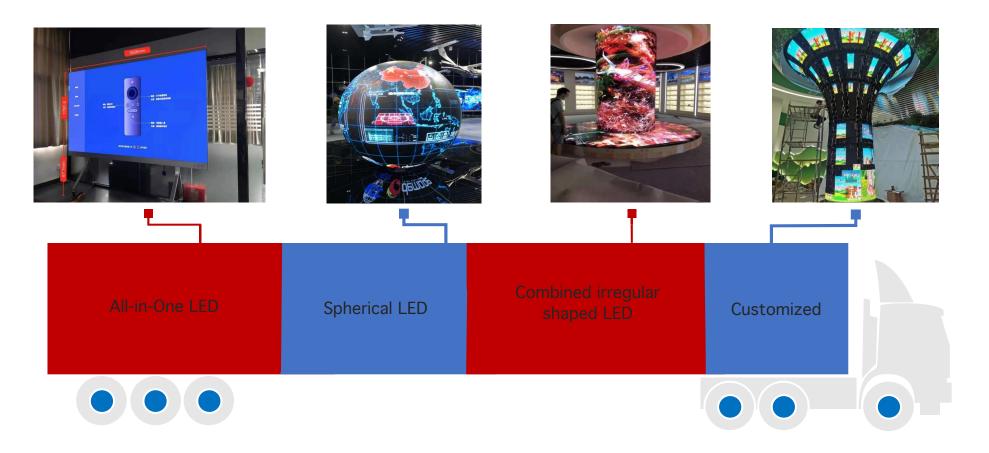

#### OOH Advertising

Landmark: Naked-eye 3D Advertising: Digital advertising

All-in-One LED: 110in 136in 165in Customized LED: Any shape, any size