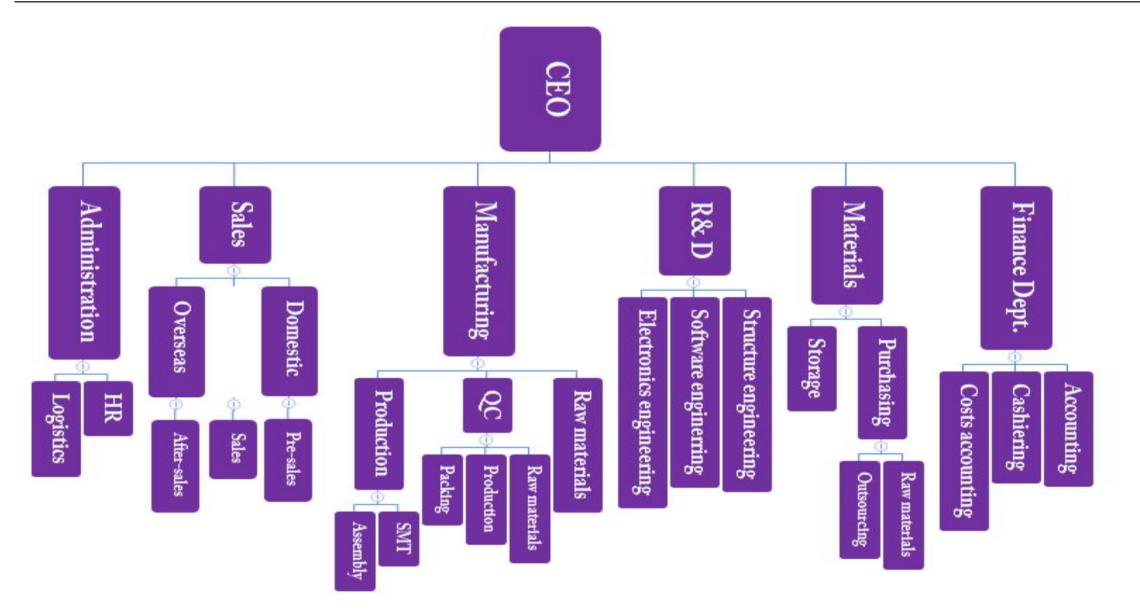

# THINKSTV Supply Chain System

### A SRM supply chain management System

The company adopts an SRM management system – to achieve full lifecycle supplier management, with interconnectivity between the procurement and supply sides, real-time transparency of data, and the establishment of a high degree of mutual trust; Reduce procurement costs