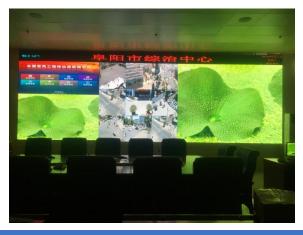

H1.25 meeting video wall in public security center in Fuyang, An'hui Province

S1.875 information video board in People' Daily in Beijing, China

S1.875 Meeting video wall in Fusui PLA Military Unit, Guangxi Province