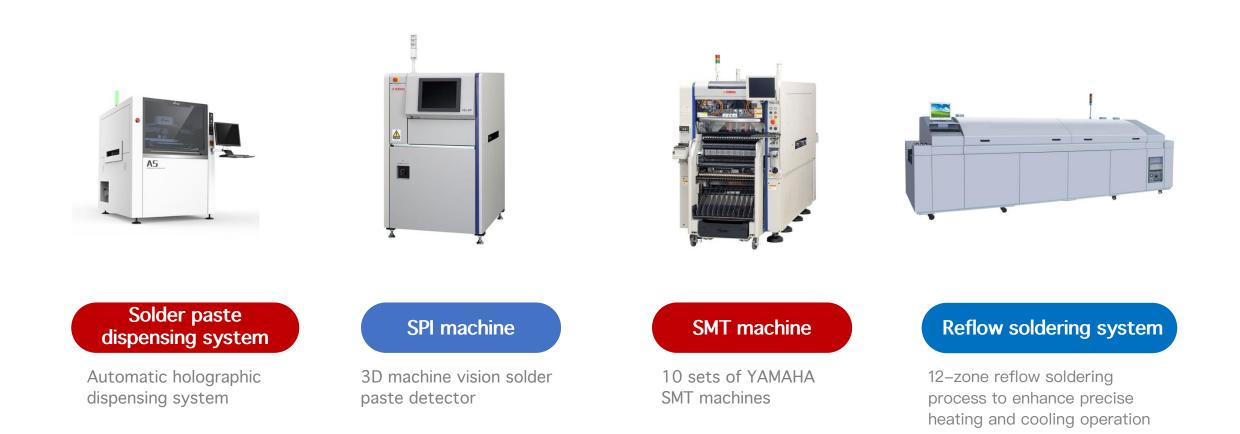

#### Corporate upgrade

The factory has expanded to 8000 square meters, purchased YAMAHA high–speed production equipment, comprehensively increased production capacity, and obtained the title of a national high–tech enterprise in China