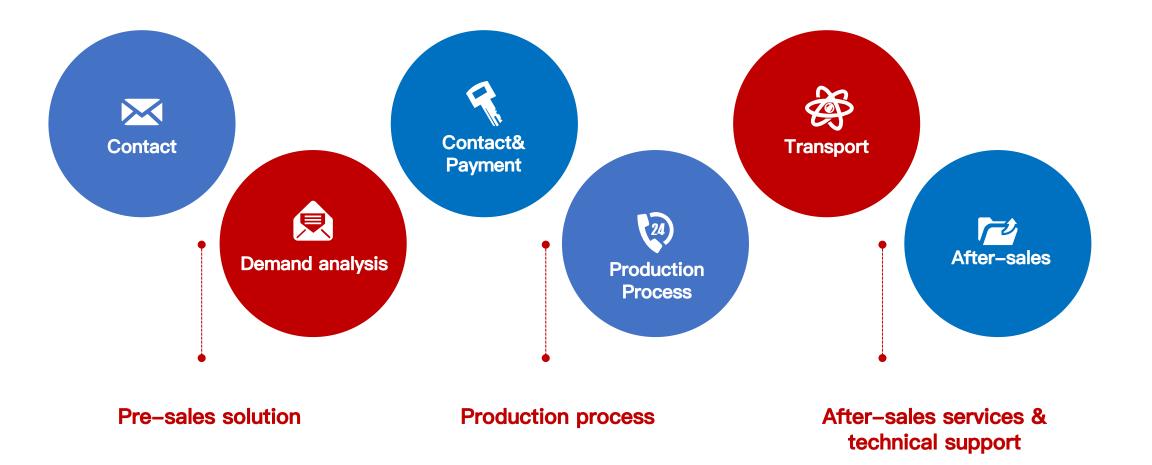

# THINKSTV Supply Chain System

### A SRM supply chain management System

The company adopts an SRM management system – to achieve full lifecycle supplier management, with interconnectivity between the procurement and supply sides, real-time transparency of data, and the establishment of a high degree of mutual trust; Reduce procurement costs