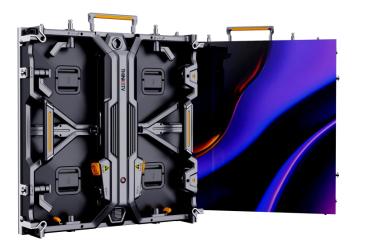

## **Products and Production**

Equipment
Product line B

Product line A
Expanded business

K Series 640\*480\*48mm

T Series 600\*337.5\*52mm

N Series 600\*360\*30mm

S Series 480\*480\*52mm

V Series 400\*450\*62mm

H Series 400\*300\*62mm

COB Series 600\*337.5\*30mm

i Series 320\*160mm

Rental & Staging

Indoor: P1.95 P2.6 P2.9 P3.9 Outdoor: P2.9 P3.9 P4.8 Additional: XR1.95 XR2.6