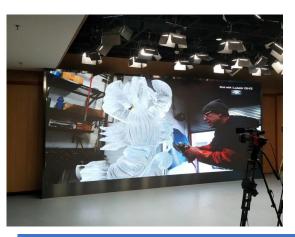

H1.56 video wall in Shenzhen Bay Science and Technology Ecological Garden

V1.56 video wall in Nanning People's Procuratorate, Guangxi Province

T1.875 Video wall in South Station in Nanjing high-speed railway Station,