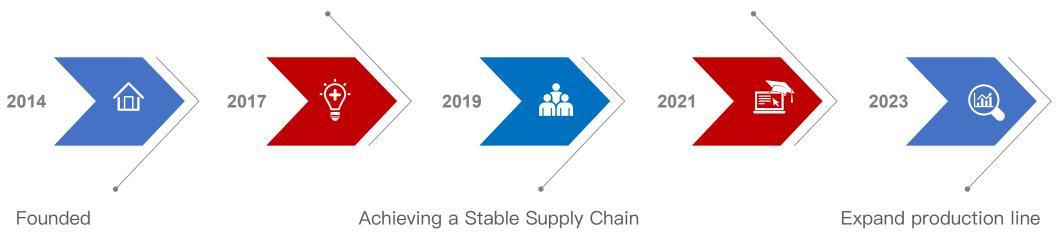

#### Corporate upgrade

The factory has expanded to 8000 square meters, purchased YAMAHA high–speed production equipment, comprehensively increased production capacity, and obtained the title of a national high–tech enterprise in China

Founded in 2014; Production positioned as a small pitch LED display screen

Becoming a strategic partner for Nation STAR, NOVA STAR, MEAN WELL

Awarded National high-tech enterprises for the second time; expanded production lines with investment of 12 millions RMB.